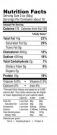

Calcium 2%

Iron 4%

# **Nutrition Facts**

Serving Size - 2 oz

Vitamin A 0%

Vitamin C 0%

| Calories 170          |     |
|-----------------------|-----|
| Calories from Fat 120 |     |
|                       |     |
| Total Fat 14g         | 22% |
| Saturated Fat 5g      | 25% |
| Trans Fat 0g          |     |
| Cholesterol 40mg      | 13% |
| Sodium 420mg          | 18% |
| Total Carbs 2g        | 1%  |
| Dietary Fiber 0g      | 0%  |
| Sugars 2g             |     |
| Protein 10g           |     |
|                       |     |

### **Ingredients**

Beef, Dextrose, Salt, Spices, Sodium Erythorbate, Water, Flavoring, Lactic Acid Starter Culture, Sodium Nitrite

\*The % Daily Value tells you how much a nutrient in a serving of food contributes to a daily diet. 2,000 calories a day is used for general nutrition advice.