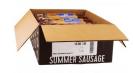

## Shelf Stable Beef Summer Sausage 12/20 Oz Sticks

Product Description - Artisan Crafted For More Than 85 Years, Sheboygan Beef Summer Sausage Uses A Blend Of The Finest Spices And Is Hardwood Smoked In Small Batches To Bring Out The Savory, Mouthwatering Flavors You Love. Create A Satisfying Snack With Crackers And Apples, Or Fry In A Pan And Serve Alongside Of Your Eggs And Orange Juice For A Complete Breakfast Experience Need A Quick Lunch? Serve Piled On Top Of Toasted Bread, Lettuce, Tomatoes And Mustard For A Quick Healthy Sandwich. The Sheboygan Beef Summer Sausage Is A Treat That Everyone Will Get Excited About!

#### **Master Case**

| Piece Count | Net Weight | Gross Weight  |
|-------------|------------|---------------|
|             | 15         | 16            |
| Width       | Length     | Height        |
| 9.3125"     | 14.1875"   | 4.3125"       |
| TI          | Н          | Cube          |
| 10          | 5          | 0.33 cubic ft |