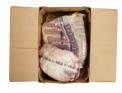

## American Foods Group Select Fresh Boneless Beef Semi Chuck Neck Off

Product Description - 100% Fresh Beef, No Additives

Product Code - 1075897

GTIN - 90096423758973

#### Master Case

| Piece Count | Net Weight | Gross Weight  |
|-------------|------------|---------------|
| 2           | 63         | 65.36         |
| Width       | Length     | Height        |
| 15.63"      | 23.38"     | 9.75"         |
| TI          | HI         | Cube          |
| 5           | 5          | 2.06 cubic ft |