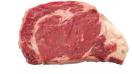

### Ingredients

Beef

\*The % Daily Value tells you how much a nutrient in a serving of food contributes to a daily diet. 2,000 calories a day is used for general nutrition advice.