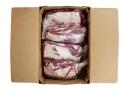

#### **Master Case**

| Piece Count | Net Weight | Gross Weight  |
|-------------|------------|---------------|
| 4           | 70         | 73            |
| Width       | Length     | Height        |
| 15.63"      | 23.38"     | 9.75"         |
| TI          | HI         | Cube          |
| 5           | 5          | 2.06 cubic ft |