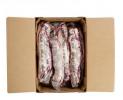

# **Outside Skirt Select**

Product Description - Made From 100% Fresh Select Grade Beef And Contains No Additives

Product Code - 1075227 GTIN - 90096423752278

#### **Master Case**

| Piece Count | Net Weight | Gross Weight  |
|-------------|------------|---------------|
| 16          | 62         | 65            |
| Width       | Length     | Height        |
| 15.63"      | 23.38"     | 9.75"         |
| TI          | HI         | Cube          |
| 5           | 5          | 2.06 cubic ft |