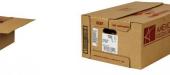

# Master Case

| Piece Count | Net Weight | Gross Weight  |
|-------------|------------|---------------|
| 5           | 66         | 69            |
| Width       | Length     | Height        |
| 15.63"      | 23.38"     | 9.75"         |
| TI          | HI         | Cube          |
| 5           | 5          | 2.06 cubic ft |