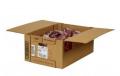

#### **Master Case**

| Piece Count | Net Weight | Gross Weight  |
|-------------|------------|---------------|
| 12          | 47         | 49.5          |
| Width       | Length     | Height        |
| 15.63"      | 23.38"     | 9.75"         |
| TI          | HI         | Cube          |
| 5           | 5          | 2.06 cubic ft |