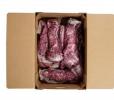

#### **Master Case**

| Piece Count | Net Weight | Gross Weight  |
|-------------|------------|---------------|
| 12          | 47         | 49.5          |
| Width       | Length     | Height        |
| 15.63"      | 23.38"     | 9.75"         |
| TI          | HI         | Cube          |
| 5           | 5          | 2.06 cubic ft |