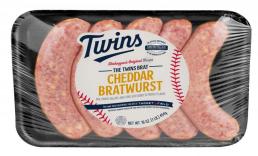

# Minnesota Twins Raw Original Recipe Cheddar Bratwurst 12/1 Lb Trays

**Product Description** - A Fan Favorite Across The Country, Sheboygan Is Handcrafted The Old Fashioned Way In Small Batches. Sheboygan Sausages Deliver Quality And Nostalgia In Every Bite. Old World Recipe, Old World Flavor, Naturally Good Sausage, America's Tradition Since 1933, Naturally Hardwood Smoked

Product Code - 1083770 GTIN - 10079041837705 UPC Code - 079041837708