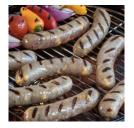

### **Preparation**

Pre-Heat Gas Grill To Medium-Low Heat (If Charcoal, Allow To Burn Until White Ash Forms On Embers). Place Links On Grill 7-9 Inches Above The Heat Source. Turn Approximately 4-6 Minutes. Cook Until Golden-Brown, 25-30 Minutes.