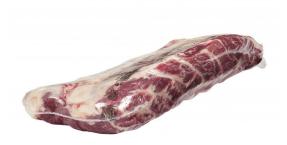

## No Roll Fresh Boneless Beef Ribeye Lipon 2x2 13/dn

Product Description - 100% Fresh Beef, No Additives

Product Code - 1075354 GTIN - 90096423753541