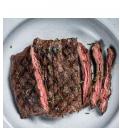

## No Roll Fresh Boneless Beef Flapmeat

**Product Description** - 100% Fresh Beef, No Additives

Product Code - 1075384 GTIN - 90096423753848

#### **Master Case**

| Piece Count | Net Weight | Gross Weight  |
|-------------|------------|---------------|
| 5           | 69         | 71.44         |
| Width       | Length     | Height        |
| 15.63"      | 23.38"     | 9.75"         |
| TI          | HI         | Cube          |
| 5           | 5          | 2.06 cubic ft |

### Storage

| Shelf Life              | Storage Temp                   | Storage Method    |
|-------------------------|--------------------------------|-------------------|
| 35 days from production | Storage Handling:<br>28°F-34°F | Keep Refrigerated |



## Preparation





Beef





Iron 14%

# **Nutrition Facts**

Serving Size – 3.5 oz

Calories 235 Calories from Fat 127

Vitamin C 0%

| Total Fat 14g    | 22%        |
|------------------|------------|
| Saturated Fat 6g | 30%        |
| Trans Fat 0g     |            |
| Cholesterol 59mg | 20%        |
| Sodium 94mg      | 4%         |
| Total Carbs 0g   | 0%         |
| Dietary Fiber 0g | 0%         |
| Sugars 0g        |            |
| Protein 24g      |            |
|                  |            |
| Vitamin A 0%     | Calcium 1% |

\*The % Daily Value tells you how much a nutrient in a serving of food contributes to a daily diet. 2,000 calories a day is used for general nutrition advice.