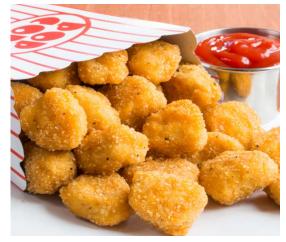

## Fully Cooked Breaded Popcorn Chicken 5/2 Lb

**Product Description** - Our Fully Cooked Great American Chicken Is Made With White Meat Chicken, Contains No Msg And Is An Excellent Source Of Protein. Heat And Serve. Quick And Convenient.