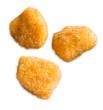

## Fully Cooked Breaded Popcorn Chicken 5/2 Lb

**Product Description** - Our Fully Cooked Great American Chicken Is Made With White Meat Chicken, Contains No Msg And Is An Excellent Source Of Protein. Heat And Serve. Quick And Convenient.