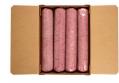

## Fresh 85/15 Fine Ground Beef Round 4/10 Lb Chubs

**Product Description** - 100% Hand-selected Premium Cut Ground Beef, No Additives

Product Code - 1032210

#### **Piece Count** Net Weight **Gross Weight** 4 40 41.61 Width Length Height 17.5" 23.81" 4.63" TI HI Cube 1.12 cubic ft 12 4

## Ingredients

Beef

\*The % Daily Value tells you how much a nutrient in a serving of food contributes to a daily diet. 2,000 calories a day is used for general nutrition advice.