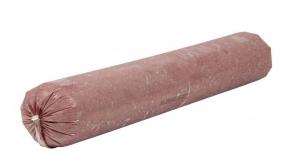

### Fresh 80/20 Coarse Ground Beef Chuck 6/10 Lb Chubs

**Product Description** - 100% Hand-selected Premium Cut Ground Beef, No Additives

Product Code - 1024003 GTIN - 90096423240034