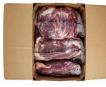

## **Choice Fresh Boneless Beef Flank Steak**

**Product Description** - American Foods Group Fresh Boneless Beef Flank Steak, Choice Grade, 6 Bags Per 75 Pound Average Weight Master Case, 6 Flank Steaks Per Bag • Each Master Case Has An Approximate Weight Of 75-pounds And Contains 6 Bags Of Flank Steaks. • Each Vacuum-sealed Bag Contains 6 Boneless Beef Flank Steaks That Weigh Approximately 1.1-2.8 Pounds Each. • Yield Varies. • Made From 100% Fresh Choice Grade Beef And Contains No Additives. • Cook Thoroughly To 160°f. • Keep Refrigerated. • Best If Used Within 35 Days From The Date Of Production • Dimensions: 23.38 Inches Long By 15.63 Inches Wide By 9.75 Inches High