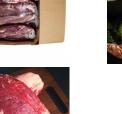

## **Choice Fresh Boneless Beef Flank Steak**

**Product Description** - American Foods Group Fresh Boneless Beef Flank Steak, Choice Grade, 6 Bags Per 75 Pound Average Weight Master Case, 6 Flank Steaks Per Bag • Each Master Case Has An Approximate Weight Of 75-pounds And Contains 6 Bags Of Flank Steaks. • Each Vacuum-sealed Bag Contains 6 Boneless Beef Flank Steaks That Weigh Approximately 1.1-2.8 Pounds Each. • Yield Varies. • Made From 100% Fresh Choice Grade Beef And Contains No Additives. • Cook Thoroughly To 160°f. • Keep Refrigerated. • Best If Used Within 35 Days From The Date Of Production • Dimensions: 23.38 Inches Long By 15.63 Inches Wide By 9.75 Inches High