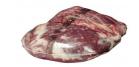

## **Choice Fresh Boneless Beef Flank Steak**

**Product Description** - American Foods Group Fresh Boneless Beef Flank Steak, Choice Grade, 6 Bags Per 75 Pound Average Weight Master Case, 6 Flank Steaks Per Bag • Each Master Case Has An Approximate Weight Of 75-pounds And Contains 6 Bags Of Flank Steaks. • Each Vacuum-sealed Bag Contains 6 Boneless Beef Flank Steaks That Weigh Approximately 1.1-2.8 Pounds Each. • Yield Varies. • Made From 100% Fresh Choice Grade Beef And Contains No Additives. • Cook Thoroughly To 160°f. • Keep Refrigerated. • Best If Used Within 35 Days From The Date Of Production • Dimensions: 23.38 Inches Long By 15.63 Inches Wide By 9.75 Inches High