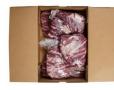

Product Code - 1075766 GTIN - 90096423757662

## **Master Case**

| Piece Count | Net Weight | Gross Weight  |
|-------------|------------|---------------|
| 8           | 37         | 39.34         |
| Width       | Length     | Height        |
| 15.5"       | 23.38"     | 7"            |
| TI          | HI         | Cube          |
| 5           | 10         | 1.47 cubic ft |







| Shelf Life              | Storage Temp                   | Storage Method    |
|-------------------------|--------------------------------|-------------------|
| 35 days from production | Storage Handling:<br>28°F-34°F | Keep Refrigerated |





## Preparation

Cook Thoroughly To 160'F



Beef





## **Nutrition Facts**

Serving Size – 4 oz

Calories 330 Calories from Fat 250

| Total Fat 28g     | 43%        |
|-------------------|------------|
| Saturated Fat 11g | 55%        |
| Trans Fat 1.5g    |            |
| Cholesterol 75mg  | 25%        |
| Sodium 55mg       | 2%         |
| Total Carbs 0g    | 0%         |
| Dietary Fiber 0g  | 0%         |
| Sugars 0g         |            |
| Protein 19g       |            |
| Vitamin A 0%      | Calcium 2% |
| Vitamin C 0%      | Iron 8%    |

\*The % Daily Value tells you how much a nutrient in a serving of food contributes to a daily diet. 2,000 calories a day is used for general nutrition advice.