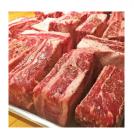

Product Code - 1075766 GTIN - 90096423757662

## **Master Case**

| Piece Count | Net Weight | Gross Weight  |
|-------------|------------|---------------|
| 8           | 37         | 39.34         |
| Width       | Length     | Height        |
| 15.5"       | 23.38"     | 7"            |
| TI          | HI         | Cube          |
| 5           | 10         | 1.47 cubic ft |







| Shelf Life              | Storage Temp                   | Storage Method    |
|-------------------------|--------------------------------|-------------------|
| 35 days from production | Storage Handling:<br>28°F-34°F | Keep Refrigerated |





## Preparation

Cook Thoroughly To 160'F



Beef





## **Nutrition Facts**

Serving Size – 4 oz

Calories 330 Calories from Fat 250

| Total Fat 28g     | 43%        |
|-------------------|------------|
| Saturated Fat 11g | 55%        |
| Trans Fat 1.5g    |            |
| Cholesterol 75mg  | 25%        |
| Sodium 55mg       | 2%         |
| Total Carbs 0g    | 0%         |
| Dietary Fiber 0g  | 0%         |
| Sugars 0g         |            |
| Protein 19g       |            |
| Vitamin A 0%      | Calcium 2% |
| Vitamin C 0%      | Iron