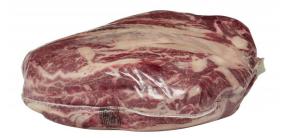

Product Code - 1075766 GTIN - 90096423757662

## **Master Case**

| Piece Count | Net Weight | Gross Weight  |
|-------------|------------|---------------|
| 8           | 37         | 39.34         |
| Width       | Length     | Height        |
| 15.5"       | 23.38"     | 7"            |
| TI          | HI         | Cube          |
| 5           | 10         | 1.47 cubic ft |







| Shelf Life              | Storage Temp                   | Storage Method    |
|-------------------------|--------------------------------|-------------------|
| 35 days from production | Storage Handling:<br>28°F-34°F | Keep Refrigerated |





## Preparation

Cook Thoroughly To 160'F



Beef





## **Nutrition Facts**

Serving Size – 4 oz

Calories 330 Calories from Fat 250

| Total Fat 28g     | 43%