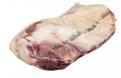

## Choice Fresh Boneless Beef Brisket 8/10

**Product Description** - The Choice Fresh Boneless Beef Brisket Is Made From 100% Choice Fresh Beef And Contains No Additives. Each Brisket Weighs Approximately 8-10 Pounds. There Are 8 Briskets Per 54 Net Weight Master Case. The Master Case Dimensions Are 23.38l X 15.63w X 9.75h Inches.

## **Ingredients**

Beef