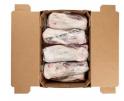

## American Foods Group Choice Fresh Bone-in Beef Shank

Product Description - American Foods Group Choice Fresh Bone-in Beef Shank Is Made Of 100% Fresh Grade Beef And Contains No Additives. Each Shank Is Packaged In A Vacuum-sealed Bag. Each Shank Weighs Approximately 5.6-13 Pounds. There Are 8 Shanks Per 85-pound Net Weight. • Each Bone-in Beef Shank Is Packaged In A Vacuum-sealed Bag. • Each Beef Shank Weighs Approximately 5.6-13 Pounds. • Yield Varies. • Made Of 100% Fresh Choice Beef And Contains No Additives. • Unprepared, Cook Thoroughly To 160°f. • Keep Refrigerated. • Store At 28-34°f. • Dimensions: 23.38l X 15.63w X 9.75h Inches