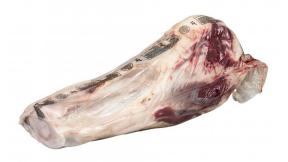

## American Foods Group Choice Fresh Bone-in Beef Shank

Product Description - American Foods Group Choice Fresh Bone-in Beef Shank Is Made Of 100% Fresh Grade Beef And Contains No Additives. Each Shank Is Packaged In A Vacuum-sealed Bag. Each Shank Weighs Approximately 5.6-13 Pounds. There Are 8 Shanks Per 85-pound Net Weight. • Each Bone-in Beef Shank Is Packaged In A Vacuum-sealed Bag. • Each Beef Shank Weighs Approximately 5.6-13 Pounds. • Yield Varies. • Made Of 100% Fresh Choice Beef And Contains No Additives. • Unprepared, Cook Thoroughly To 160°f. • Keep Refrigerated. • Store At 28-34°f. • Dimensions: 23.38l X 15.63w X 9.75h Inches