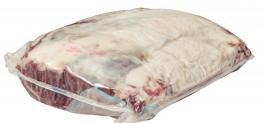

## Choice Fresh Bone-in Beef Export Rib 2" 16/up

**Product Description** - 100% Fresh Beef, No Additives

Product Code - 1075054 GTIN - 90096423750540