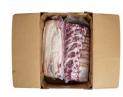

## Choice Fresh Bone-in Beef Export Rib 2" 16/up

**Product Description** - 100% Fresh Beef, No Additives

Product Code - 1075054 GTIN - 90096423750540