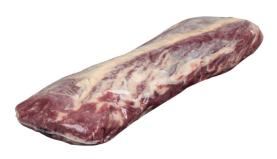

## LONG PRAIRIE PACKING CO. C/c Fresh Boneless Beef Ribeye Roll 4/6

Product Description - 100% Fresh Beef, No Additives

Product Code - 01640

GTIN - 90096423016400