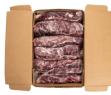

## LONG PRAIRIE PACKING CO. C/c Fresh Boneless Beef Ribeye Roll 4/6

Product Description - 100% Fresh Beef, No Additives

Product Code - 01640

GTIN - 90096423016400

#### Master Case

| Piece Count | Net Weight | Gross Weight  |
|-------------|------------|---------------|
| 11          | 62         | 64.36         |
| Width       | Length     | Height        |
| 15.5"       | 23.38"     | 7"            |
| TI          | HI         | Cube          |
| 8           | 6          | 1.47 cubic ft |