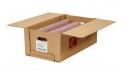

## Beef Sirloin Fine Ground, 92% Lean 8% Fat, 6-10 Pound Tubes Per 60 Pound Catch Weight Master Case

Product Description - 100% Hand-selected Premium Cut Ground Beef, No Additives

Product Code - 1041350 GTIN - 90096423413506

#### **Master Case**

| Piece Count | Net Weight | Gross Weight  |
|-------------|------------|---------------|
| 6           | 60         | 61.88         |
| Width       | Length     | Height        |
| 13.25"      | 23.75"     | 8.75"         |
| TI          | HI         | Cube          |
| 6           | 5          | 1.59 cubic ft |