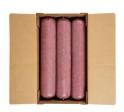

## Beef Sirloin Fine Ground, 92% Lean 8% Fat, 6-10 Pound Tubes Per 60 Pound Catch Weight Master Case

Product Description - 100% Hand-selected Premium Cut Ground Beef, No Additives

Product Code - 1041350 GTIN - 90096423413506

#### **Master Case**

| Piece Count | Net Weight | Gross Weight  |
|-------------|------------|---------------|
| 6           | 60         | 61.88         |
| Width       | Length     | Height        |
| 13.25"      | 23.75"     | 8.75"         |
| TI          | HI         | Cube          |
| 6           | 5          | 1.59 cubic ft |