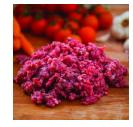

#### **Ingredients**

Beef

\*The % Daily Value tells you how much a nutrient in a serving of food contributes to a daily diet. 2,000 calories a day is used for general nutrition advice.