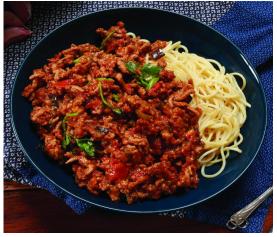

# Beef Round Fine Ground, 85% Lean 15% Fat, 8-10 Pound Tubes Per 80 Pound Catch Weight Master Case

 $\begin{tabular}{ll} \textbf{Product Description - } 100\% \ Hand-selected \ Premium \ Cut \ Ground \ Beef, \ No \ Additives \end{tabular}$ 