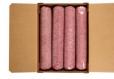

# Beef Round Fine Ground, 85% Lean 15% Fat, 8-10 Pound Tubes Per 80 Pound Catch Weight Master Case

 $\begin{tabular}{ll} \textbf{Product Description - } 100\% \ Hand-selected \ Premium \ Cut \ Ground \ Beef, \ No \ Additives \end{tabular}$ 

#### **Master Case**

| Piece Count | Net Weight | Gross Weight  |
|-------------|------------|---------------|
| 8           | 80         | 82.2          |
| Width       | Length     | Height        |
| 17.25"      | 23.5"      | 8.75"         |
| TI          | Н          | Cube          |
| 4           | 6          | 2.05 cubic ft |