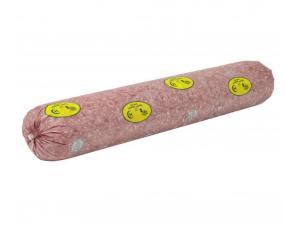

## Beef Halal Fine Ground, 73% Lean 27% Fat, 8-10 Pound Tubes Per 80 Pound Catch Weight Master Case

**Product Description** - 100% Hand-selected Premium Cut Ground Beef, No Additives

Product Code - 1020130

#### Ingredients

Beef

\*The % Daily Value tells you how much a nutrient in a serving of food contributes to a daily diet. 2,000 calories a day is used for general nutrition advice.