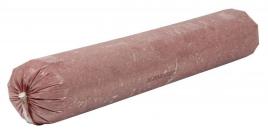

# Beef Fine Ground, 96% Lean 4% Fat, 6-10 Pound **Tubes Per 60 Pound Catch Weight Master Case**

Product Description - 100% Hand-selected Premium Cut Ground Beef, No Additives

Product Code - 1030906 GTIN - 90096423309069