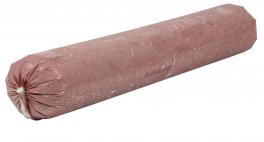

# Beef Fine Ground, 96% Lean 4% Fat, 6-10 Pound **Tubes Per 60 Pound Catch Weight Master Case**

Product Description - 100% Hand-selected Premium Cut Ground Beef, No Additives

Product Code - 1030906 GTIN - 90096423309069