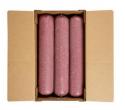

# Beef Fine Ground, 96% Lean 4% Fat, 6-10 Pound **Tubes Per 60 Pound Catch Weight Master Case**

Product Description - 100% Hand-selected Premium Cut Ground Beef, No Additives

Product Code - 1030906 GTIN - 90096423309069