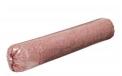

# Beef Fine Ground, 93% Lean 7% Fat, 8-10 Pound Tubes Per 80 Pound Catch Weight Master Case

 $\begin{array}{l} \textbf{Product Description} \text{ - } 100\% \text{ Hand-selected Premium Cut Ground Beef, No Additives} \end{array}$ 

#### **Ingredients**

Beef

\*The % Daily Value tells you how much a nutrient in a serving of food contributes to a daily diet. 2,000 calories a day is used for general nutrition advice.