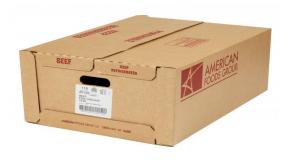

# Beef Fine Ground, 75% Lean 25% Fat, 8-10 Pound Tubes Per 80 Pound Catch Weight Master Case

**Product Description** - 100% Hand-selected Premium Cut Ground Beef, No Additives

Product Code - 1020123 GTIN - 90096423201233

#### **Master Case**

| Piece Count | Net Weight | Gross Weight  |
|-------------|------------|---------------|
| 8           | 80         | 82.2          |
| Width       | Length     | Height        |
| 17.25"      | 23.5"      | 8.75"         |
| TI          | HI         | Cube          |
| 4           | 6          | 2.05 cubic ft |