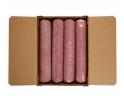

# Beef Fine Ground, 75% Lean 25% Fat, 8-10 Pound Tubes Per 80 Pound Catch Weight Master Case

**Product Description** - 100% Hand-selected Premium Cut Ground Beef, No Additives

Product Code - 1020123 GTIN - 90096423201233

#### **Master Case**

| Piece Count | Net Weight | Gross Weight  |
|-------------|------------|---------------|
| 8           | 80         | 82.2          |
| Width       | Length     | Height        |
| 17.25"      | 23.5"      | 8.75"         |
| TI          | HI         | Cube          |
| 4           | 6          | 2.05 cubic ft |