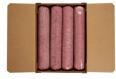

## Beef Fine Ground, 73% Lean 27% Fat, 8-10 Pound **Tubes Per 80 Pound Catch Weight Master Case**

Product Description - 100% Hand-selected Premium Cut Ground Beef, No Additives

Product Code - 1020115 GTIN - 90096423201158