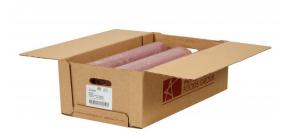

# Beef Fine Ground 73% Lean 27% Fat, 6-10 Pound **Tubes Per 60 Pound Catch Weight Master Case**

Product Description - 100% Hand-selected Premium Cut Ground Beef, No Additives

Product Code - 1023400 GTIN - 90096423234002

# Master Case

| Piece Count | Net Weight | Gross Weight  |
|-------------|------------|---------------|
| 6           | 60         | 61.88         |
| Width       | Length     | Height        |
| 13.25"      | 23.75"     | 8.75"         |
| TI          | HI         | Cube          |
| 6           | 5          | 1.59 cubic ft |