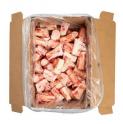

# American Foods Group Beef Femur Bones Center Cut

**Product Description** - Beef Femur Bones

Product Code - 1076605 GTIN - 10096423766057

### Ingredients

Beef