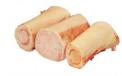

# American Foods Group Beef Femur Bones Center Cut

**Product Description** - Beef Femur Bones

Product Code - 1076605 GTIN - 10096423766057

### Ingredients

Beef