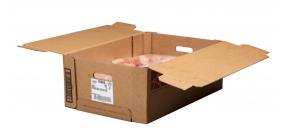

# American Foods Group Beef Femur Bones Center Cut

**Product Description** - Beef Femur Bones

Product Code - 1076605 GTIN - 10096423766057

#### **Master Case**

| Piece Count | Net Weight | Gross Weight  |
|-------------|------------|---------------|
| 1           | 50         | 52.13         |
| Width       | Length     | Height        |
| 15.63"      | 23.38"     | 9.75"         |
| TI          | HI         | Cube          |
| 5           | 5          | 2.06 cubic ft |