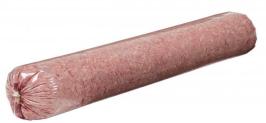

## Ground Beef 81/19 8/10 Lb Chubs

Product Description - American Foods Group Ground Beef Chubs Are Made With 100-percent Usda Beef With No Fillers. This Beef Is Great For A Variety Of Applications, Giving You Greater Versatility.