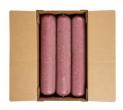

## 80/20 Fine Ground Beef 6/10 Lb Chubs

**Product Description** - 100% Hand-selected Premium Cut Ground Beef, No Additives

Product Code - 1024006 GTIN - 90096423240065

#### **Master Case**

| Piece Count | Net Weight | Gross Weight  |
|-------------|------------|---------------|
| 6           | 60         | 61.88         |
| Width       | Length     | Height        |
| 13.25"      | 23.75"     | 8.75"         |
| TI          | HI         | Cube          |
| 6           | 5          | 1.59 cubic ft |